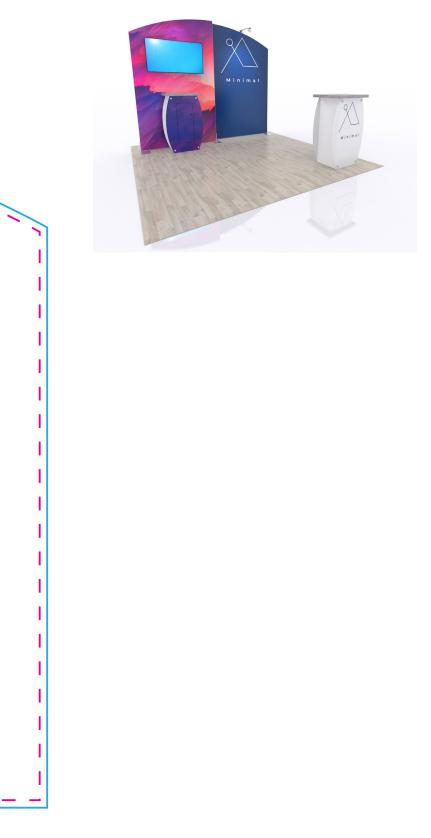

Graphic Template 10 x 10 Inline Exhibit Two Backwalls with Flat Arched Panel

NOTE: All Raster Art (jpg, tiff,psd, png, etc.) must be at least 100 dpi at print size.

Standard kits are often customized. Please check with Customer Service to ensure that this template matches your specific job.

## SYK-1046