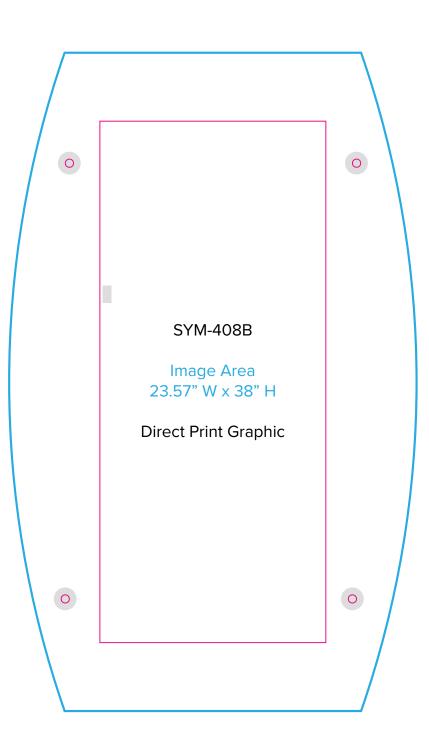

## Graphic Template 10 x 10 Inline Exhibit Counter

NOTE: All Raster Art (jpg, tiff,psd, png, etc.) must be at least 100 dpi at print size. Standard kits are often customized. Please check with Customer Service to ensure that this template matches your specific job.