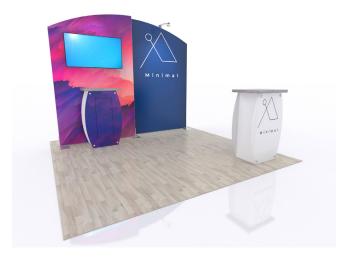

## Graphic Template 10 x 10 Inline Exhibit Counter

NOTE: All Raster Art (jpg, tiff,psd, png, etc.) must be at least 100 dpi at print size. Standard kits are often customized. Please check with Customer Service to ensure that this template matches your specific job.

## SYK-1046

Graphic Template 10 x 10 Inline Exhibit Backwall Counter

NOTE: All Raster Art (jpg, tiff,psd, png, etc.) must be at least 100 dpi at print size. Standard kits are often customized. Please check with Customer Service to ensure that this template matches your specific job.