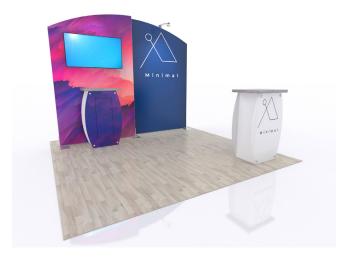

## SYK-1046

Graphic Template 10 x 10 Inline Exhibit Backwall Counter

NOTE: All Raster Art (jpg, tiff,psd, png, etc.) must be at least 100 dpi at print size. Standard kits are often customized. Please check with Customer Service to ensure that this template matches your specific job.