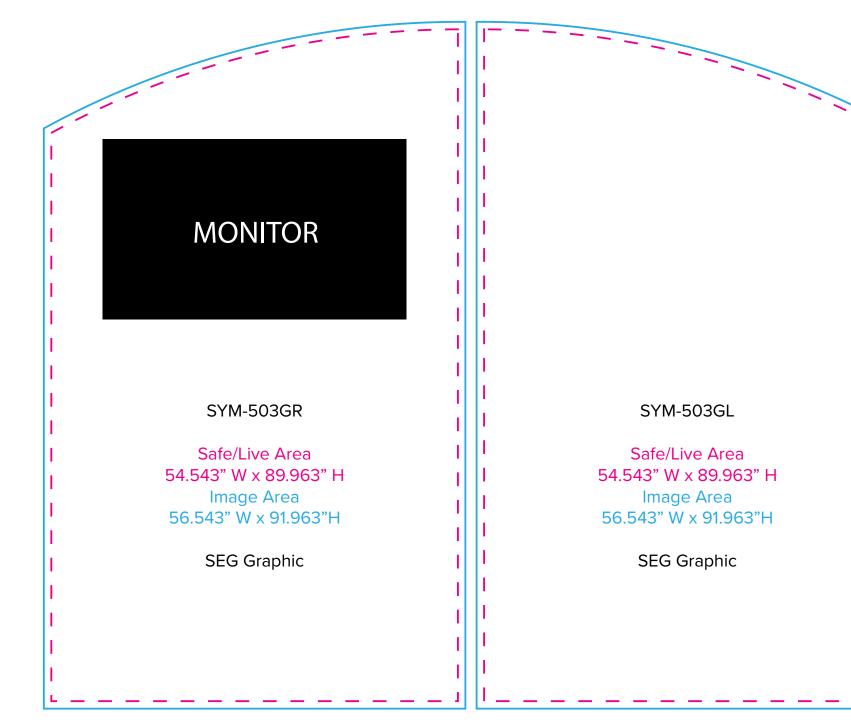

Graphic Template 10 x 10 Inline Exhibit Two Backwalls with Flat Arched Panel

NOTE: All Raster Art (jpg, tiff,psd, png, etc.) must be at least 100 dpi at print size.

Standard kits are often customized. Please check with Customer Service to ensure that this template matches your specific job.

## SYK-1046