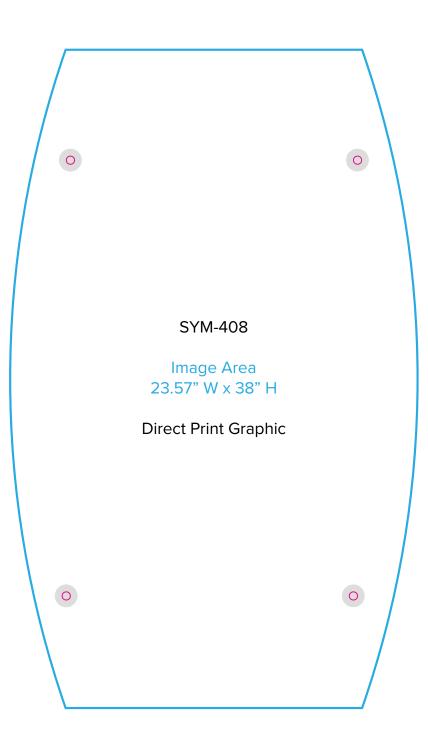

## Graphic Template 10 x 10 Inline Exhibit Counter

NOTE: All Raster Art (jpg, tiff,psd, png, etc.) must be at least 100 dpi at print size. Standard kits are often customized. Please check with Customer Service to ensure that this template matches your specific job.

## SYK-1046

Graphic Template 10 x 10 Inline Exhibit Backwall Counter

NOTE: All Raster Art (jpg, tiff,psd, png, etc.) must be at least 100 dpi at print size. Standard kits are often customized. Please check with Customer Service to ensure that this template matches your specific job.